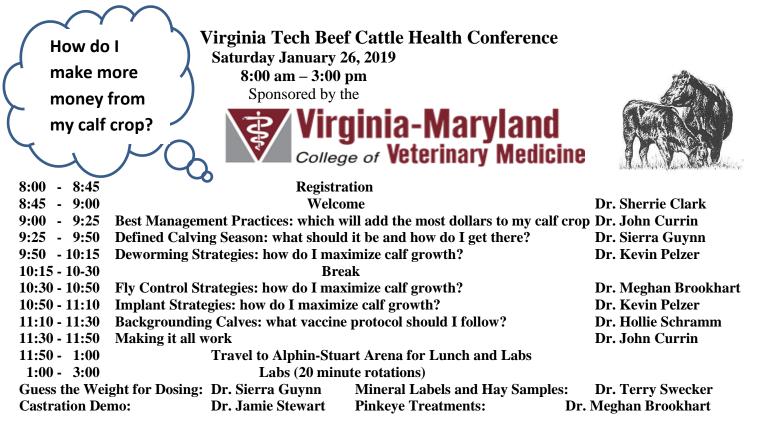

## Location: <u>This course is being held at the Litton-Reaves Auditorium on the campus of</u> <u>Virginia Tech. The registration will be in the Litton-Reaves foyer</u>.

**For more program information contact: Ralph Roop at 540-231-7344 or email at reroop@vt.edu** If you are a person with a disability and desire any assistive devices, services or other accommodations to participate in this activity, please call, VMCVM at 540-231-9041 during business hours of 8:00 a.m. to 5:00 p.m. to discuss accommodations 5 days prior to the event. \*TDD number is (800) 828-1120.

| Registration includes lectures, laboratories, proceedings, and lunch on Saturday.    Attendance will meet the requirement for BQA recertification for those already certified in the Virginia Beef Quality Assurance program.